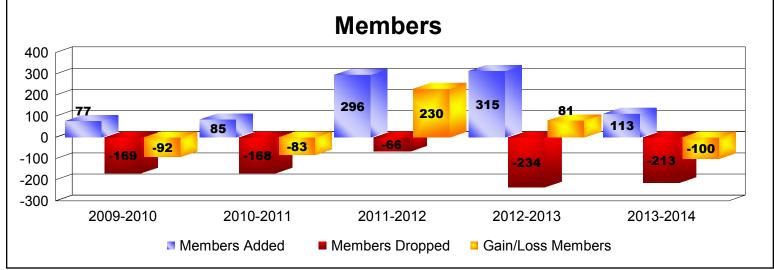

District D 6

As of June 2014 Cumulative

| Year      | New<br>Clubs | Dropped<br>Clubs | Gain/<br>Loss<br>Clubs | New<br>Members | Charter<br>Members | Reinstate<br>Members | Transfer<br>Members | Total<br>Member<br>Added | Total<br>Members<br>Dropped | Gain/<br>Loss<br>Members |
|-----------|--------------|------------------|------------------------|----------------|--------------------|----------------------|---------------------|--------------------------|-----------------------------|--------------------------|
| 2009-2010 | 0            | -3               | -3                     | 66             | 0                  | 11                   | 0                   | 77                       | -169                        | -92                      |
| 2010-2011 | 0            | -4               | -4                     | 38             | 0                  | 47                   | 0                   | 85                       | -168                        | -83                      |
| 2011-2012 | 3            | 0                | 3                      | 138            | 85                 | 70                   | 3                   | 296                      | -66                         | 230                      |
| 2012-2013 | 6            | -2               | 4                      | 65             | 178                | 66                   | 6                   | 315                      | -234                        | 81                       |
| 2013-2014 | 0            | -2               | -2                     | 106            | 4                  | 3                    | 0                   | 113                      | -213                        | -100                     |
| Average   | 2            | -2               | 0                      | 83             | 53                 | 39                   | 2                   | 177                      | -170                        | 7                        |