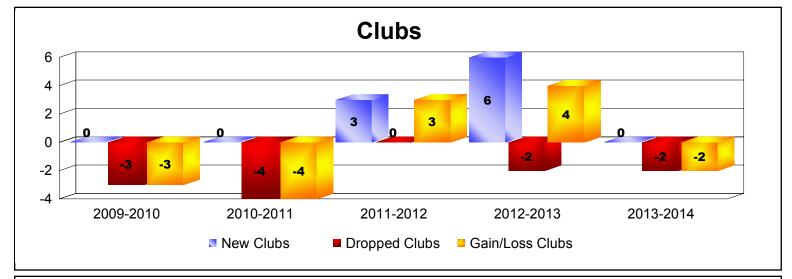

District D 6

As of June 2014 Cumulative

| Year      | New<br>Clubs | Dropped<br>Clubs | Gain/<br>Loss<br>Clubs | New<br>Members | Charter<br>Members | Reinstate<br>Members | Transfer<br>Members | Total<br>Member<br>Added | Total<br>Members<br>Dropped | Gain/<br>Loss<br>Members |
|-----------|--------------|------------------|------------------------|----------------|--------------------|----------------------|---------------------|--------------------------|-----------------------------|--------------------------|
| 2009-2010 | 0            | -3               | -3                     | 66             | 0                  | 11                   | 0                   | 77                       | -169                        | -92                      |
| 2010-2011 | 0            | -4               | -4                     | 38             | 0                  | 47                   | 0                   | 85                       | -168                        | -83                      |
| 2011-2012 | 3            | 0                | 3                      | 138            | 85                 | 70                   | 3                   | 296                      | -66                         | 230                      |
| 2012-2013 | 6            | -2               | 4                      | 65             | 178                | 66                   | 6                   | 315                      | -234                        | 81                       |
| 2013-2014 | 0            | -2               | -2                     | 106            | 4                  | 3                    | 0                   | 113                      | -213                        | -100                     |
| Average   | 2            | -2               | 0                      | 83             | 53                 | 39                   | 2                   | 177                      | -170                        | 7                        |